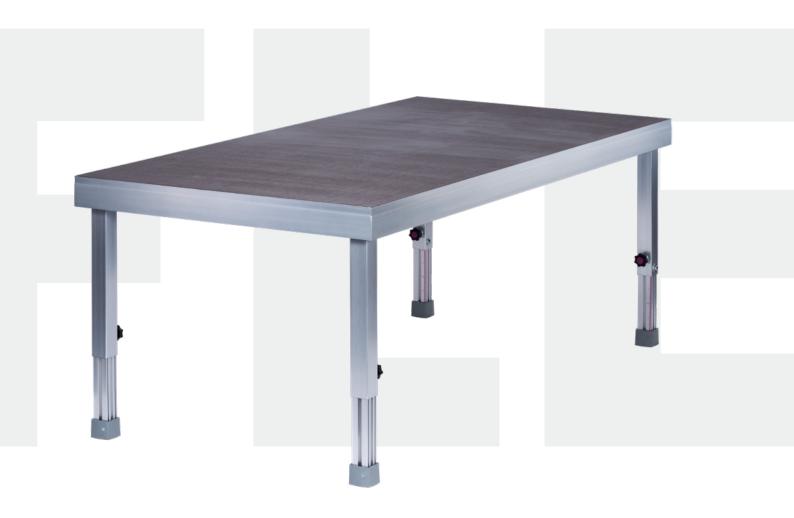

# ERGO FLEX LIGHT

**PLATFORM WITH PLUG-IN LEGS** 

#### PLATFORM WITH PLUG-IN LEGS

## Π

Ellipses, circular platforms, concave or convex: now it's as easy as you like! Thanks to new materials and innovative lightweight construction technologies, a featherweight version of the classic ERGO flex has been developed.

#### **Hollow aluminium frames**

Smooth frames – shiny look!

This lightweight platform is perfect for use as a round stage platform.

**Groove channels** 