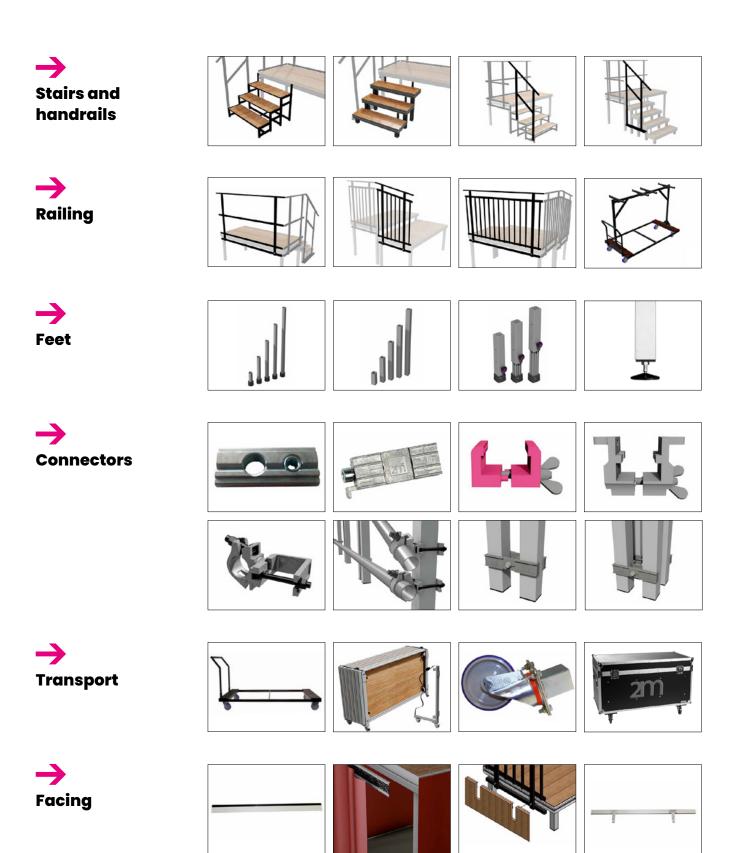

annel and leg mount with handwheel

7918 – Corner section with base board, smooth frame profile



Lower brace for lightweight versions

### **TECHNICAL DATA**

| ſ |   |   |  |  |
|---|---|---|--|--|
| L | 1 | _ |  |  |
| L |   | _ |  |  |
| L |   |   |  |  |

**Product category** Platforms with plug-in legs Movable/Stationary movable **Dimensions** 2m x 1m **Special size possible** yes Weight 36 kg **Backing plate thickness** 12 mm Frame height 90 mm **Pit depth** \_ 1/10 of the vertical test load Horizontal test load  $8.5 \,\text{kN/m^2} (867 \,\text{kg/m^2})$ Vertical test load Horizontal traffic load 1/10 of the vertical traffic load Vertical traffic load  $5.0 \,\text{kN/m^2} (510 \,\text{kg/m^2})$ Max. stage height **TÜV certificate** DIN 13814, 4112, 1055, 15921



ACCESSORIES





### WORKING TOGETHER TO GET THE BEST RESULTS WITH YOUR VISION AND OUR PASSION.

**References:** 

2M-DEUTSCHLAND.DE/EN/REFERENCES



#### **ENQUIRE NOW!**



**Andre Nölle** Sales Manager

→ 02102/13399-13
 → info@2m-deutschland.de



**Gerrit Pape** Project Manager

→ 02102/13399-14
→ info@2m-deutschland.de