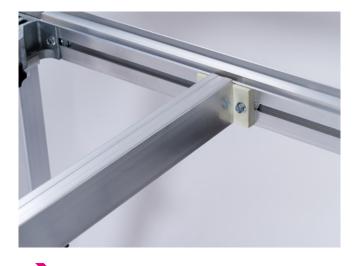

#### The inner groove channel makes it possible to connect

platforms using clamps. Fixed hooks (2 each on one long and one short side)

engage in the grooves of the next platform, holding the two platforms together. This means that there are no loose links.

7994 – Inner frame profile incl. groove channel and leg mount with handwheel

7918 – Corner section with base board, smooth frame profile

Lower brace for lightweight versions