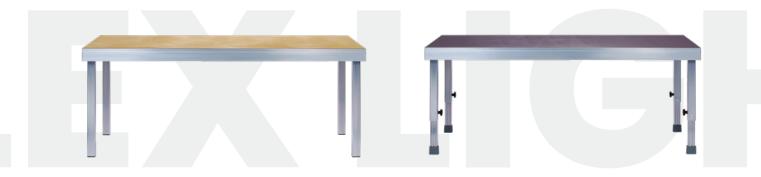

# ERGO FLEX LIGHT

**PLATFORM WITH PLUG-IN LEGS** 

#### PLATFORM WITH PLUG-IN LEGS

## Π

Ellipses, circular platforms, concave or convex: now it's as easy as you like! Thanks to new materials and innovative lightweight construction technologies, a featherweight version of the classic ERGO flex has been developed.

#### **Hollow aluminium frames**

Smooth frames – shiny look!

This lightweight platform is perfect for use as a round stage platform.

**Groove channels** 

#### Leg mount

The 2M leg mount made of die-cast zinc is designed for use with round pipe or square pipe with dimensions of 40 mm to 60 mm.

The leg can be compacted using an M10 adjustment screw or via an eccentric quick release system depending on the customer's wishes. It is possible to switch between these configurations in seconds.