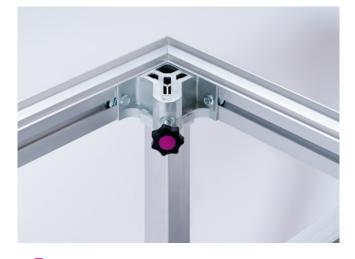

#### Leg mount

The 2M leg mount made of die-cast zinc is designed for use with round pipe or square pipe with dimensions of 40 mm to 60 mm.

The leg can be compacted using an M10 adjustment screw or via an eccentric quick release system depending on the customer's wishes. It is possible to switch between these configurations in seconds.

7994 – Inner frame profile incl. groove channel and leg mount with handwheel

7918 – Corner section with base board, smooth frame profile

Lower brace for lightweight versions