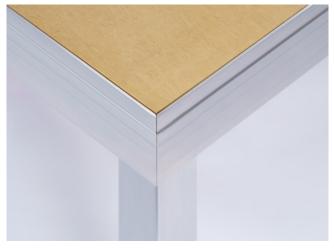

#### **Hollow aluminium frames**

Smooth frames – shiny look!

This lightweight platform is perfect for use as a round stage platform.

**Groove channels** 

Compatible with almost every conventional platform system with a smooth frame.

7994 – Inner frame profile incl. groove channel and leg mount with handwheel

7918 – Corner section with base board, smooth frame profile

Lower brace for lightweight versions