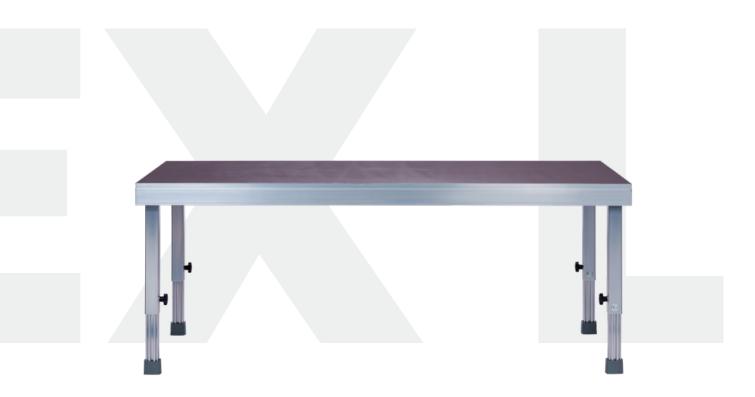

# ERGO FLEX LIGHT

**PLATFORM WITH PLUG-IN LEGS** 

#### PLATFORM WITH PLUG-IN LEGS

#### **Hollow aluminium frames**

Smooth frames – shiny look!

This lightweight platform is perfect for use as a round stage platform.

**Groove channels** 

#### The inner groove channel makes it possible to connect

platforms using clamps. Fixed hooks (2 each on one long and one short side)

engage in the grooves of the next platform, holding the two platforms together. This means that there are no loose links.

#### Leg mount

The 2M leg mount made of die-cast zinc is designed for use with round pipe or square pipe with dimensions of 40 mm to 60 mm.

The leg can be compacted using an M10 adjustment screw or via an eccentric quick release system depending on the customer's wishes. It is possible to switch between these configurations in seconds.

7994 – Inner frame profile incl. groove channel and leg mount with handwheel

7918 – Corner section with base board, smooth frame profile

Lower brace for lightweight versions