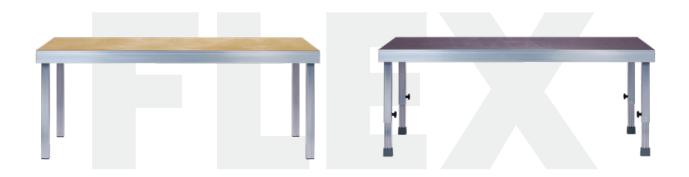

A non-slip phenolic plywood (birch throughout) made with waterproof glue or a 22-mm multiplex plywood are available as standard base boards.

Additional surfaces such as carpet, plexiglass etc. are also available upon request, expanding our product portfolio further.