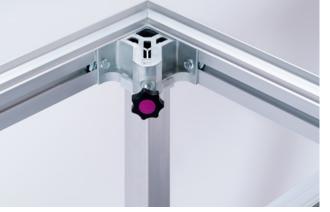

#### **Groove channel**

The inner groove channel makes it possible to connect platforms using clamps.

Fixed hooks (2 each on one long and one short side) engage in the grooves of the next platform, holding the two platforms together. This means that there are no loose links.

#### Leg mount

The 2M leg mount made of die-cast zinc is designed for use with round pipe or square pipe with dimensions of 40 mm to 60 mm.

The leg can be compacted using an M10 adjustment screw or via an eccentric quick release system depending on the customer's wishes. It is possible to switch between these configurations in seconds.