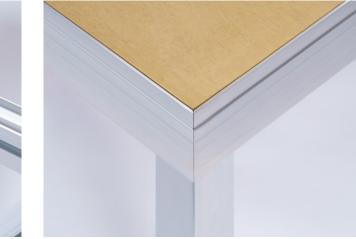

#### **Hollow aluminium frames**

Smooth frames – shiny look!

Perfect for use as a circular stage platform.

#### **Groove channel**

The inner groove channel makes it possible to connect platforms using clamps.

Fixed hooks (2 each on one long and one short side) engage in the grooves of the next platform, holding the two platforms together. This means that there are no loose links.

Compatible with almost every conventional platform system with a smooth frame.