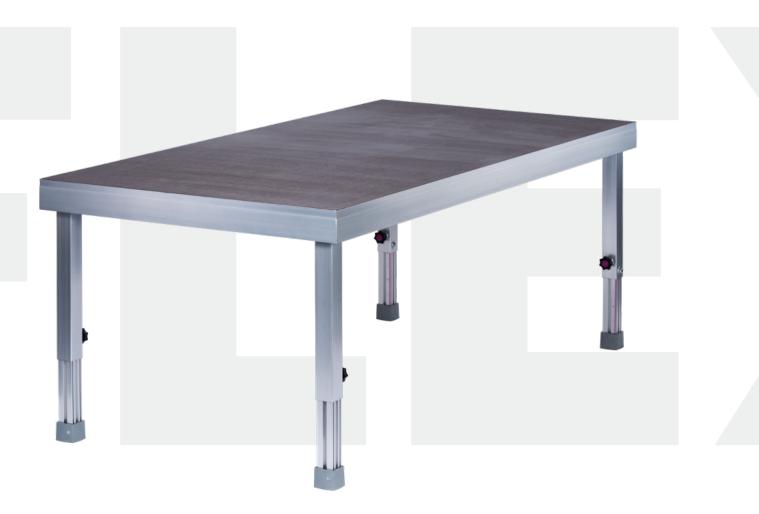

#### Leg mount

The 2M leg mount made of die-cast zinc is designed for use with round pipe or square pipe with dimensions of 40 mm to 60 mm.

The leg can be compacted using an M10 adjustment screw or via an eccentric quick release system depending on the customer's wishes. It is possible to switch between these configurations in seconds.