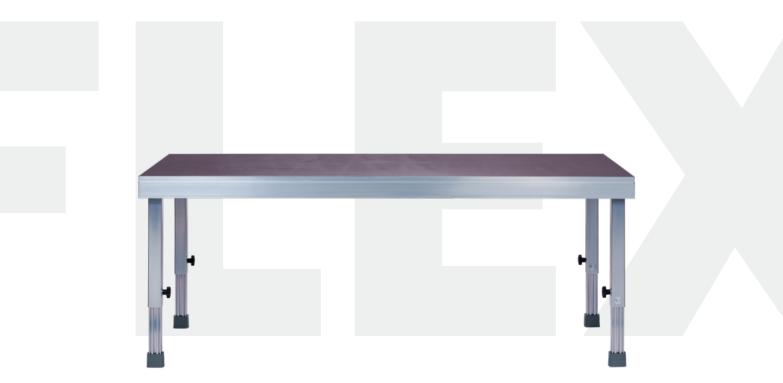

# ERGO FLEX

**PLATFORM WITH PLUG-IN LEGS** 

### PLATFORM WITH PLUG-IN LEGS

#### Leg mount

The 2M leg mount made of die-cast zinc is designed for use with round pipe or square pipe with dimensions of 40 mm to 60 mm.

The leg can be compacted using an M10 adjustment screw or via an eccentric quick release system depending on the customer's wishes. It is possible to switch between these configurations in seconds.