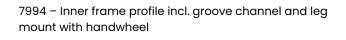

#### **Groove channel**

The inner groove channel makes it possible to connect platforms using clamps.

Fixed hooks (2 each on one long and one short side) engage in the grooves of the next platform, holding the two platforms together. This means that there are no loose links.

#### Leg mount

The 2M leg mount made of die-cast zinc is designed for use with round pipe or square pipe with dimensions of 40 mm to 60 mm.

The leg can be compacted using an M10 adjustment screw or via an eccentric quick release system depending on the customer's wishes. It is possible to switch between these configurations in seconds.