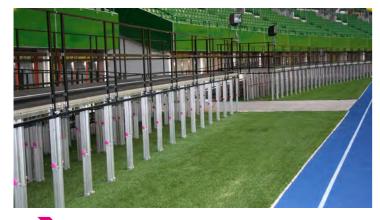

### Stagedecks

Platforms with frame systems

**Scaffolding platforms** 

**Industrial platforms** 

**Motorised platforms** 

Platforms with scissor legs

Platforms with plug-in legs

**Terrace platforms** 