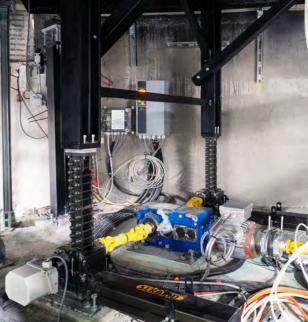

### Stagedecks

Platforms with frame systems

**Scaffolding platforms** 

**Industrial platforms** 

**Motorised platforms** 

Platforms with scissor legs

Platforms with plug-in legs

**Terrace platforms** 