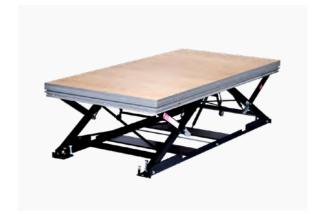

### Stagedecks

Platforms with frame systems

**Scaffolding platforms** 

**Industrial platforms** 

**Motorised platforms** 

Platforms with scissor legs

Platforms with plug-in legs

**Terrace platforms** 