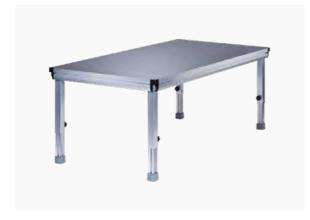

### Stagedecks

Platforms with frame systems

**Scaffolding platforms** 

**Industrial platforms** 

**Motorised platforms** 

Platforms with scissor legs

Platforms with plug-in legs

**Terrace platforms** 