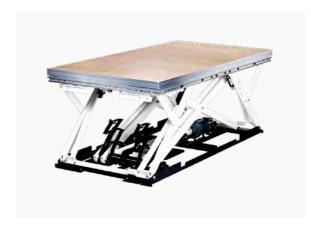

### Stagedecks

Platforms with frame systems

**Scaffolding platforms** 

**Industrial platforms** 

**Motorised platforms** 

Platforms with scissor legs

Platforms with plug-in legs

**Terrace platforms** 