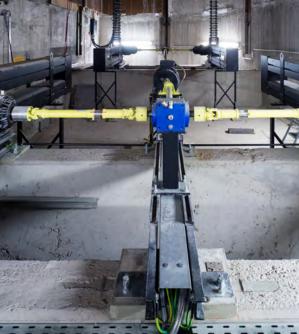

### Stagedecks

Platforms with frame systems

**Scaffolding platforms** 

**Industrial platforms** 

**Motorised platforms** 

Platforms with scissor legs

Platforms with plug-in legs

**Terrace platforms** 