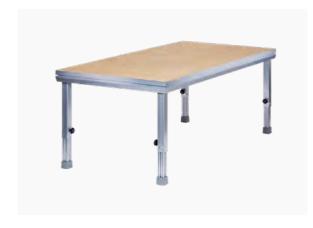

### Stagedecks

Platforms with frame systems

**Scaffolding platforms** 

**Industrial platforms** 

**Motorised platforms** 

Platforms with scissor legs

Platforms with plug-in legs

**Terrace platforms** 