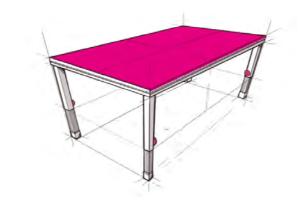

### Stagedecks

Platforms with frame systems

**Scaffolding platforms** 

**Industrial platforms** 

**Motorised platforms** 

Platforms with scissor legs

Platforms with plug-in legs

**Terrace platforms** 