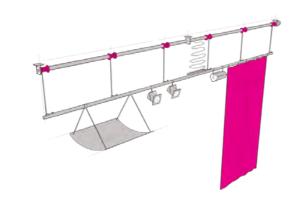

### Stagedecks

Platforms with frame systems

**Scaffolding platforms** 

**Industrial platforms** 

**Motorised platforms** 

Platforms with scissor legs

Platforms with plug-in legs

**Terrace platforms** 